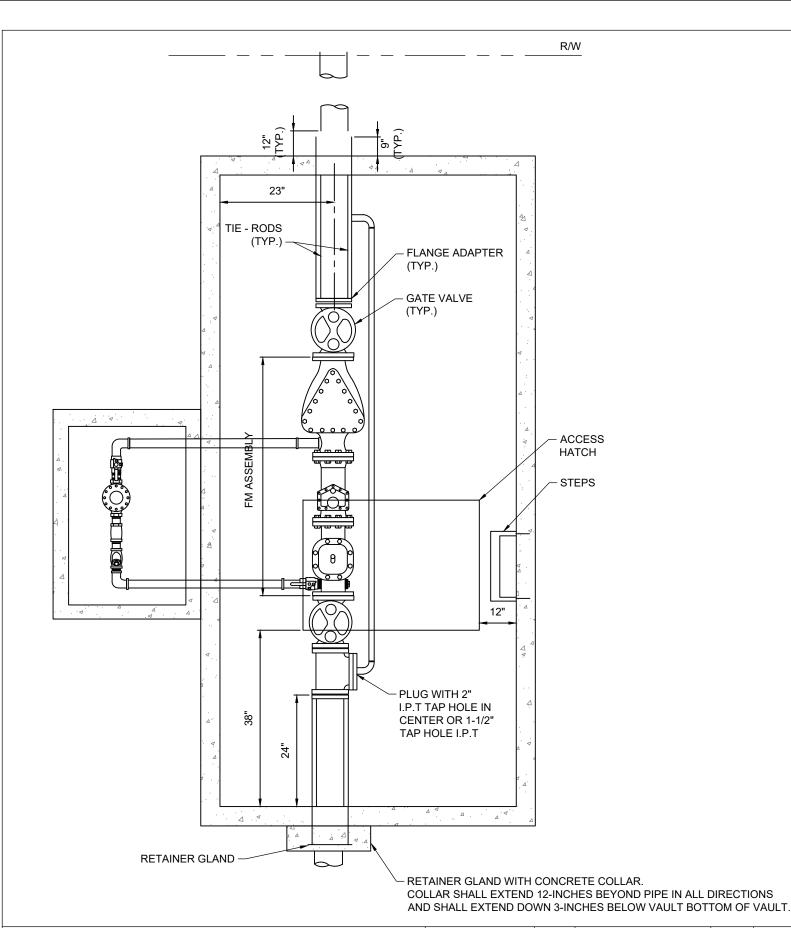

## TABLE 825-1 FM ASSEMBLY VAULT DIMENSIONS METER SIZE 3" & 4" 6" & 8" VAULT INTERIOR DIMENSION 12' x 6' 13' x 7' ACCESS HATCH 42" X 42" 54" X 54"

## NOTES:

- 1. TYPE I VAULT SHALL BE USED FOR 3,4,6 OR 8-INCH DOUBLE DETECTOR CHECK BACKFLOW PREVENTER FOR USE WITH 1, 1-½ AND 2-INCH METER.
- 2. SEE FULTON COUNTY WATER STANDARD SPECIFICATIONS SECTIONS 40 05 01 AND 40 05 19 FOR MATERIAL SPECIFICATIONS. ALL MATERIAL TO BE FURNISHED BY CONTRACTOR.
- 3. ALL FITTING SHALL BE DUCTILE IRON WITH FLANGED JOINTS. GATE VALVES SHALL BE OUTSIDE STEM AND YOKE (OSY) WITH HANDWHEEL.
- . VAULT SHALL BE PRECAST CONCRETE. MIN. INSIDE HEIGHT SHALL BE 6 FEET. LOAD BEARING VAULT SHALL BE DESIGNED BY PROPERTY OWNER'S ENGINEER, AND SUBMITTED TO COUNTY FOR APPROVAL.
- 5. FOR 3-INCH AND 4-INCH FIRE LINES, BACK FLOW VAULT SHALL BE 10' X 6' X 7' WITH 42" X 42" ACCESS HATCH.
- 6. FOR 6-INCH AND 8-INCH FIRE LINES, BACK FLOW VAULT SHALL BE 13' X 7' X 7' WITH 54" X 54" ACCESS HATCH.
- 7. PROVIDE CONCRETE PIER UNDER BFP 12" X 12" X 18" HIGH.
- 8. PROVIDE RETAINER GLAND ON PIPE BEYOND VAULT WALLS. PROVIDE TWO TIE RODS FROM FIRST INTERIOR FLANGE TO RETAINER GLANDS, WITH DOUBLE NUTS AND WASHERS. ENCASE RETAINER GLANDS IN CONCRETE. ALSO, PROVIDE TIE RODS FROM RETAINER GLAND TO TAPPING VALVE OR CASING UNDER ROAD, WHICHEVER IS CLOSER. RODS SHALL BE PROVIDED WITH BITUMASTIC COATING.
- VAULT WALL OPENINGS SHALL BE SEALED WITH NON-SHRINK GROUT. ENSURE 1-INCH CLEARANCE BETWEEN TOP OF PIPE AND PRECAST WALL.
- 10. MANHOLE STEPS SHALL BE DOWELLED INTO VAULT WALL AND CENTERED ON ACCESS HATCH.

FULTON COUNTY STANDARD DETAIL 825
FM ASSEMBLY

| DATE | F   | REVISIONS | DATE |     | REVISIONS |         |
|------|-----|-----------|------|-----|-----------|---------|
| M/Y  | XXX |           | M/Y  | XXX |           | DGS/DR  |
|      |     |           |      |     |           | DOGIDIN |
|      |     |           |      |     |           | APPRO\  |
|      |     |           |      |     |           | האדר.   |
|      |     |           |      |     |           | DATE:_  |
|      |     |           |      |     |           |         |