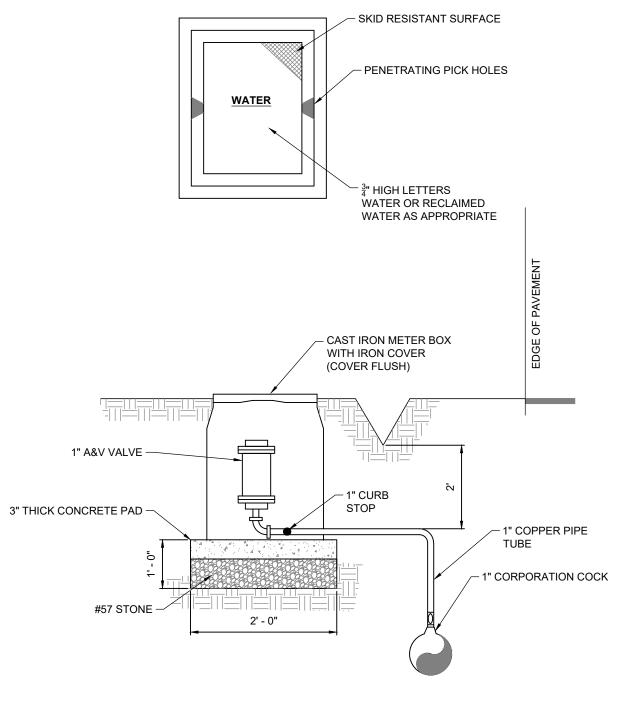

## NOTES:

- 1. VALVE MARKER REQUIRED.
- 2. A&V VALVE AND COPPER SHALL BE SIZED IN ACCORDANCE WITH VALVE MANUFACTURER'S RECOMMENDATIONS.
- 3. METER BOX SHALL BE CDR 10 X 1 5HC OR APPROVED EQUAL.
- 4. A&v VALVE SHALL BE VENT-O-MAY SERIES RBX OR EQUAL.

FULTON COUNTY STANDARD DETAIL 817

A & V RELEASE VALVE ASSEMBLY 1" OR 2"

| DATE | REVISIONS | DATE | REVISIONS |        |
|------|-----------|------|-----------|--------|
| M/Y  | XXX       | M/Y  | XXX       | D00/D  |
|      |           |      |           | DGS/DF |
|      |           |      |           | APPRO  |
|      |           |      |           | ] /o   |
|      |           |      |           | DATE:  |
|      |           |      |           | _      |
|      |           |      |           |        |