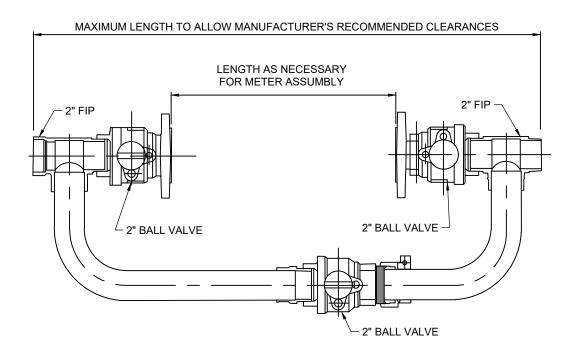

**BYPASS DETAIL** NTS

**FULTON COUNTY STANDARD DETAIL 804** 2" WATER METER INSTALLATION

| DAIL |     | KEVISIONS | DATE |     | KEVISIONS |          |
|------|-----|-----------|------|-----|-----------|----------|
| M/Y  | XXX |           | M/Y  | XXX |           | DOC/DDN  |
|      |     |           |      |     |           | DGS/DRN  |
|      |     |           |      |     |           | APPROVE  |
|      |     |           |      |     |           | ALLINOVE |
|      |     |           |      |     |           | DATE:    |
|      |     |           |      |     |           |          |
|      |     |           |      |     |           | 1        |