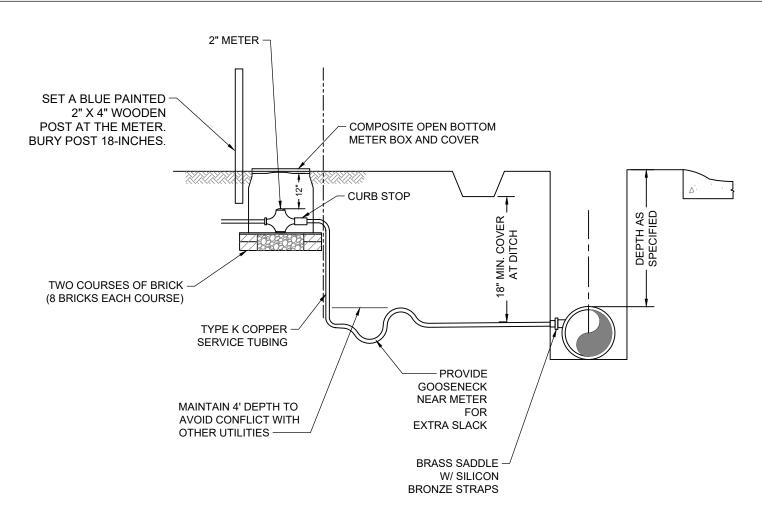

## METER INSTALLATION ELEVATION DETAIL NTS

## NOTES:

- SERVICE LINE SHALL BE 2" DIAMETER FROM THE MAIN TO THE METER
- 2. USE ALL COMPRESSION GRIP JOINTS
- INSTALLATION SHALL ALLOW ADEQUATE ROOM TO REMOVE AND/OR REPAIR METER
- 4. METER BOX SHALL BE APPROXIMATELY 24" X 36" X 18"
- TYPE K COPPER SERVICE LINE MUST BE CONTINUOUS FROM METER TO MAIN.
- 6. SERVICE SHALL HAVE 18 IN. MINIMUM COVER AT METER AND 30 IN. MINIMUM COVER BETWEEN MAIN AND METER.