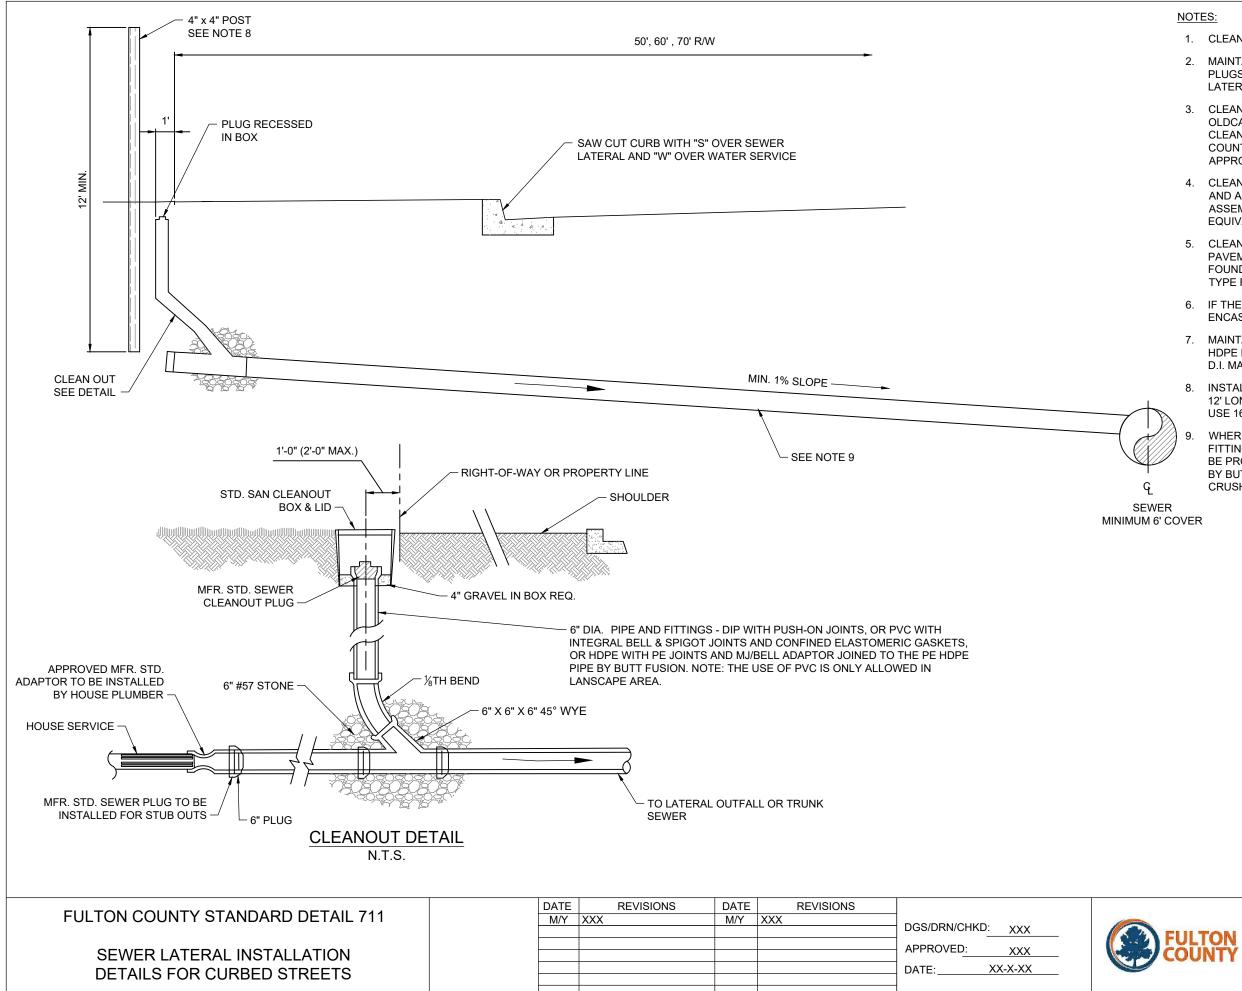

SUBMITTA 95%

┛

- 1. CLEANOUTS TO BE INSTALLED BY SUBDIVISION DEVELOPER.
- 2. MAINTAIN MATERIAL FOR STANDARD SEWER CLEANOUT PLUG. PLUGS TO BE PVC FOR PVC LATERALS, HDPE FOR HDPE LATERALS, AND BRASS FOR D.I. LATERAL.
- CLEANOUT BOX AND LID INSTALLED IN LANDSCAPE AREAS TO BE OLDCASTLE GREEN FLUSH HDPE 13" X 24" LIGHT DUTY 1324 CLEANOUT AND GREEN FLUSH SOLID COVER WITH FULTON COUNTY LOGO AND "SEWER CLEANOUT" ON THE COVER OR APPROVED EQUIVALENT.
- CLEANOUT BOX AND LID INSTALLED IN RESIDENTIAL DRIVEWAYS AND ALL SIDEWALKS TO BE EJ GROUP, INC. 1621Z 1621A ASSEMBLY PRODUCT NUMBER 00162121A01 OR APPROVED EQUIVALENT.
- 5. CLEANOUT BOX AND LID INSTALLED WITHIN COMMERCIAL PAVEMENT OR WITHIN THE STREET PAVEMENT TO BE US FOUNDRY 7635 VALVE BOX AND ACCESS COVER WITH COVER TYPE FU OR APPROVED EQUIVALENT.
- IF THE RISER IS GREATER THAN 6' 0" THE JOINT WILL BE ENCASED IN 6" OF 1:3.5 CONCRETE.
- 7. MAINTAIN MATERIAL: USE PVC LATERALS WITH PVC MAINS, USE HDPE LATERALS WITH HDPE MAINS, AND USE D.I. LATERALS WITH D.I. MAINS.
- INSTALL 4" x 4" POST NEXT TO ALL CLEANOUTS. POST TO BE MIN. 12' LONG FOR PLUMBER TO DETERMINE DEPTH OF CLEANOUT. USE 16' POST FOR DEEPER LATERALS.
- WHERE SERVICE LINE CROSSES STATE HWY R/W, DI PIPE AND FITTINGS SHALL BE MJ JOINTS, HDPE PIPE AND FITTINGS SHALL BE PROVIDED WITH BELL/MJ ADAPTOR JOINED TO THE PLAIN END BY BUTT FUSION. TRENCHES SHALL BE BACKFILLED WITH CRUSHED STONE.

FULTON COUNTY PUBLIC WORKS 141 PRYOR ST. ATLANTA, GA. 30303 404-612-7400 FAX: 404-224-0498

DRAWING NO.

711