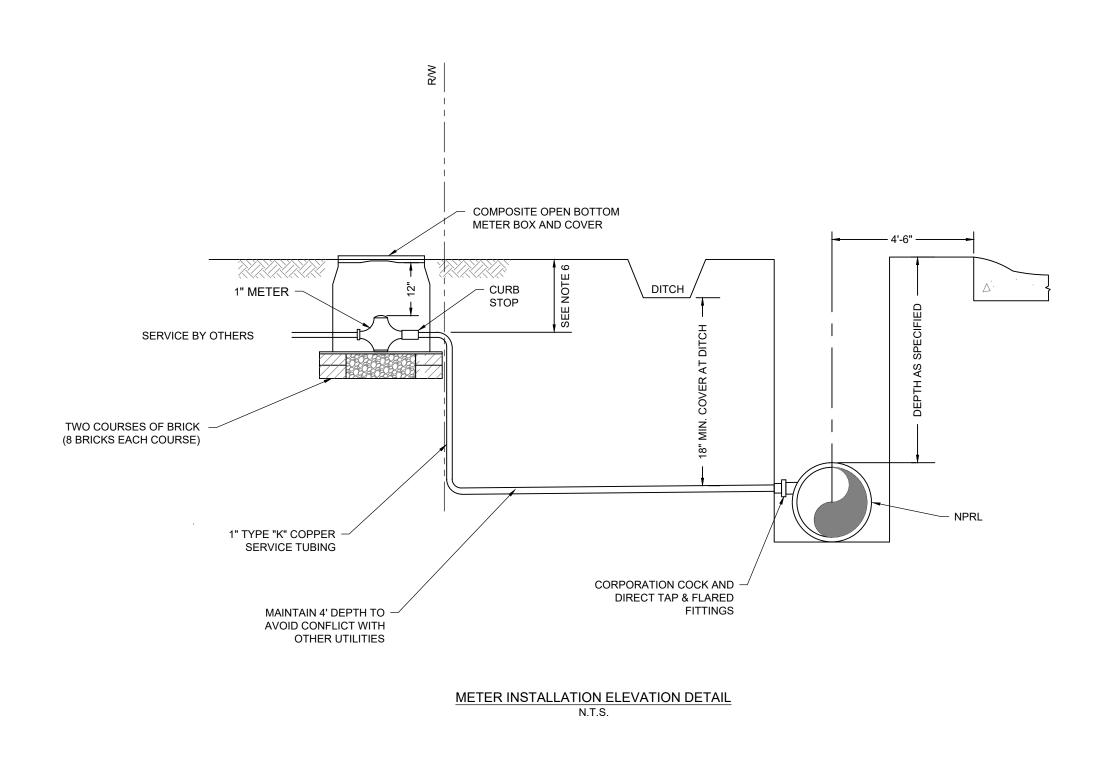

## NOTES:

- 1. SERVICE LINE SHALL BE 1" DIAMETER FROM MAIN TO METER.
- 2. USE ALL FLARE JOINTS.
- 3. INSTALLATION SHALL ALLOW ADEQUATE ROOM TO REMOVE AND/OR REPAIR METER.
- 4. METER BOX SHALL BE APPROXIMATELY 18" x 24" X 18" DEEP.
- 5. TYPE K COPPER SERVICE LINE MUST BE CONTINUOUS FROM METER TO MAIN.
- 6. SERVICE SHALL HAVE 18" MIN. AT METER AND 30" MIN. COVER BETWEEN MAIN AND METER.