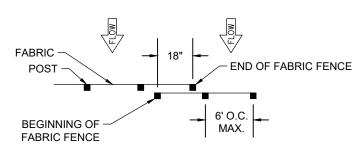

## NOTES:

- 1. USE STEEL OR WOOD POSTS OR AS SPECIFIED BY THE EROSION, SEDIMENTATION, AND POLLUTION CONTROL PLAN.
- 2. HEIGHT OF SILT FENCE IS TO BE SHOWN ON THE EROSION, SEDIMENTATION, AND POLLUTION CONTROL PLAN.
- 3. THE FABRIC AND WIRE SHOULD BE SECURELY FASTENED TO POSTS AND FABRIC ENDS MUST BE OVERLAPPED A MINIMUM OF 18" OR WRAPPED TOGETHER AROUND A POST TO PROVIDE A CONTINUOUS FABRIC BARRIER AROUND THE INLET.

## OVERLAP AT FABRIC ENDS

TOP VIEW N.T.S.

 $\frac{\text{FRONT VIEWS}}{\text{N.T.S.}}$ 

FULTON COUNTY STANDARD DETAIL 404

TEMPORARY SILT FENCE

| DATE |     | REVISIONS | DATE | =   | REVISIONS |           |
|------|-----|-----------|------|-----|-----------|-----------|
| M/Y  | XXX |           | M/Y  | XXX |           | DOO/DDN/O |
|      |     |           |      |     |           | DGS/DRN/C |
|      |     |           |      |     |           | APPROVED  |
|      |     |           |      |     |           | ALLICOTED |
|      |     |           |      |     |           | DATE:     |
|      |     |           |      |     |           |           |
|      |     |           |      |     |           |           |