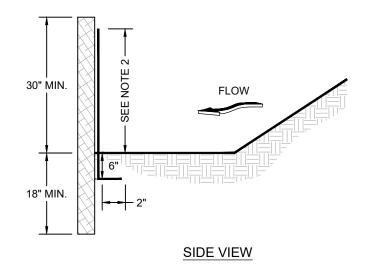

## NOTES:

- 1. USE STEEL OR WOOD POSTS OR AS SPECIFIED BY THE EROSION, SEDIMENTATION, AND POLLUTION CONTROL PLAN.
- 2. HEIGHT OF SILT FENCE IS TO BE SHOWN ON THE EROSION, SEDIMENTATION, AND POLLUTION CONTROL PLAN.
- 3. THE FABRIC AND WIRE SHOULD BE SECURELY FASTENED TO POSTS AND FABRIC ENDS MUST BE OVERLAPPED A MINIMUM OF 18" OR WRAPPED TOGETHER AROUND A POST TO PROVIDE A CONTINUOUS FABRIC BARRIER AROUND THE INLET.