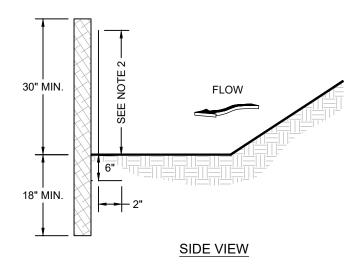

## NOTES:

- 1. USE STEEL OR WOOD POSTS OR AS SPECIFIED BY THE EROSION, SEDIMENTATION, AND POLLUTION CONTROL PLAN.
- 2. HEIGHT OF SILT FENCE IS TO BE SHOWN ON THE EROSION, SEDIMENTATION, AND POLLUTION CONTROL PLAN.
- 3. THE FABRIC AND WIRE SHOULD BE SECURELY FASTENED TO POSTS AND FABRIC ENDS MUST BE OVERLAPPED A MINIMUM OF 18" OR WRAPPED TOGETHER AROUND A POST TO PROVIDE A CONTINUOUS FABRIC BARRIER AROUND THE INLET.