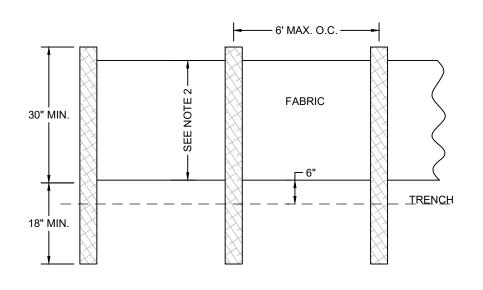

## NOTES:

- 1. USE STEEL OR WOOD POSTS OR AS SPECIFIED BY THE EROSION, SEDIMENTATION, AND POLLUTION CONTROL PLAN.
- 2. HEIGHT OF SILT FENCE IS TO BE SHOWN ON THE EROSION, SEDIMENTATION, AND POLLUTION CONTROL PLAN.
- 3. THE FABRIC AND WIRE SHOULD BE SECURELY FASTENED TO POSTS AND FABRIC ENDS MUST BE OVERLAPPED A MINIMUM OF 18" OR WRAPPED TOGETHER AROUND A POST TO PROVIDE A CONTINUOUS FABRIC BARRIER AROUND THE INLET.

FRONT VIEW

SILT FENCE - TYPE NON-SENSITIVE

FRONT VIEW

SILT FENCE - TYPE SENSITIVE