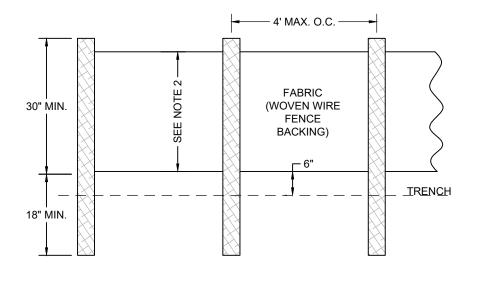

## NOTES:

- 1. USE STEEL OR WOOD POSTS OR AS SPECIFIED BY THE EROSION, SEDIMENTATION, AND POLLUTION CONTROL PLAN.
- 2. HEIGHT OF SILT FENCE IS TO BE SHOWN ON THE EROSION, SEDIMENTATION, AND POLLUTION CONTROL PLAN.
- 3. THE FABRIC AND WIRE SHOULD BE SECURELY FASTENED TO POSTS AND FABRIC ENDS MUST BE OVERLAPPED A MINIMUM OF 18" OR WRAPPED TOGETHER AROUND A POST TO PROVIDE A CONTINUOUS FABRIC BARRIER AROUND THE INLET.

FRONT VIEW

SILT FENCE - TYPE NON-SENSITIVE

FRONT VIEW

SILT FENCE - TYPE SENSITIVE