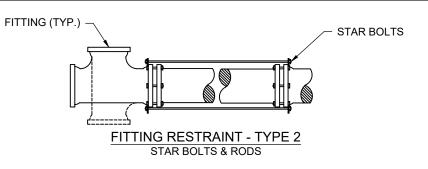

## NOTES:

- 1. SEE DWG. NO. 126 FOR NUMBER AND DIAMETER OF RODS REQUIRED.
- 2. SEE DWG. NO. 128 FOR STRAP AND ROD DETAILS.
- BURIED PIPE SHALL BE BELL AND SPIGOT OR MECHANICAL JOINT. NO FLANGE JOINTS ALLOWED FOR BURIED PIPE.
- 4. AFTER INSTALLATION, TIE-RODS AND CLAMP ASSEMBLIES SHALL BE CLEANED AND THOROUGHLY COATED WITH ROYSTON ROSKOTE R28 RUBBERIZED MASTIC OR APPROVED EQUIVALENT.
- 5. WHEN RESTRAINING FITTINGS TO STEEL CASING PIPE, TIE-RODS MUST BE WELDED DIRECTLY TO THE CASING USE OF STAR BOLTS ARE <u>PROHIBITED</u>. CASING MUST BE FULLY WELDED THROUGHOUT ITS LENGTH AND BE A MINIMUM OF 30 FEET IN LENGTH. AREA TO BE WELDED MUST BE COMPLETELY BARE AND FREE OF ANY COATING MATERIAL.
- FITTING SHOWN IS REPRESENTATIVE FOR ALL FITTINGS, VALVES, DEAD ENDS AND PLUGS.
- RODS MUST HAVE A MINIMUM 6 INCHES OF THREAD ON EACH END.
- ALL NUTS USED ON TIE RODS MUST HAVE A WASHER.
- 9. FOR RESTRAINING HPDE PIPE AT NON HDPE FITTINGS PROVIDE THE FOLLOWING:
  - MECHANICAL JOINT RESTRAINT SERIES 2006PV BY EBBA IRON OR EQUAL.
  - MECHANICAL JOINT GLAND RESTRAINT SERIES 15MJ00 BY EBBA IRON OR EQUAL.
  - PUSH-ON JOINT RESTRAINT SERIES 15PF00 BY EBBA IRON OR EQUAL.
- RESTRAINED FLANGE ADAPTOR (FOR EXPOSED PIPE ONLY) -SERIES 2100 BY EBBA IRON OR EQUAL.
- 10. FOR RESTRAINING PVC PIPE AT PIPE JOINTS AND FITTINGS PROVIDE THE FOLLOWING:
  - NON PVC MECHANICAL JOINT RESTRAINT SERIES 2000PV BY EBBA IRON OR EQUAL.
  - NON PVC MECHANICAL JOINT GLAND RESTRAINT SERIES 15MJ00 BY EBBA IRON OR EQUAL.
  - NON PNVPUSH-ON JOINT RESTRAINT SERIES 15PF00 BY EBBA IRON OR EQUAL.
  - NON PVC RESTRAINED FLANGE ADAPTOR (FOR EXPOSED PIPE ONLY) -SERIES 2100 BY EBBA IRON OR EQUAL.
  - RESTRAINT HARNESS FOR PVC FITTINGS SERIES 2500 BY EBBA IRON OR EQUAL.
  - RESTRAINT HARNESS FOR C900 PVC PIPES SERIES 1900 BY EBBA IRON OR EQUAL.