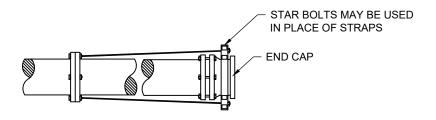

FITTING RESTRAINT - TYPE 4
END CAP
FOR EXPOSED PIPES ONLY

FITTING RESTRAINT - TYPE 5
DIRECT WELD TO STEEL CASING
(10" OR LESS MAINS ONLY)

## NOTES:

- 1. SEE DWG. NO. 126 FOR NUMBER AND DIAMETER OF RODS REQUIRED.
- 2. SEE DWG. NO. 128 FOR STRAP AND ROD DETAILS.
- BURIED PIPE SHALL BE BELL AND SPIGOT OR MECHANICAL JOINT. NO FLANGE JOINTS ALLOWED FOR BURIED PIPE.
- 4. AFTER INSTALLATION, TIE-RODS AND CLAMP ASSEMBLIES SHALL BE CLEANED AND THOROUGHLY COATED WITH ROYSTON ROSKOTE R28 RUBBERIZED MASTIC OR APPROVED EQUIVALENT.
- 5. WHEN RESTRAINING FITTINGS TO STEEL CASING PIPE, TIE-RODS MUST BE WELDED DIRECTLY TO THE CASING USE OF STAR BOLTS ARE <u>PROHIBITED</u>. CASING MUST BE FULLY WELDED THROUGHOUT ITS LENGTH AND BE A MINIMUM OF 30 FEET IN LENGTH. AREA TO BE WELDED MUST BE COMPLETELY BARE AND FREE OF ANY COATING MATERIAL.
- FITTING SHOWN IS REPRESENTATIVE FOR ALL FITTINGS, VALVES, DEAD ENDS AND PLUGS.
- RODS MUST HAVE A MINIMUM 6 INCHES OF THREAD ON EACH END.
- ALL NUTS USED ON TIE RODS MUST HAVE A WASHER.
- 9. FOR RESTRAINING HPDE PIPE AT NON HDPE FITTINGS PROVIDE THE FOLLOWING:
  - MECHANICAL JOINT RESTRAINT SERIES 2006PV BY EBBA IRON OR EQUAL.
  - MECHANICAL JOINT GLAND RESTRAINT SERIES 15MJ00 BY EBBA IRON OR EQUAL.
  - PUSH-ON JOINT RESTRAINT SERIES 15PF00 BY EBBA IRON OR EQUAL.
- RESTRAINED FLANGE ADAPTOR (FOR EXPOSED PIPE ONLY) -SERIES 2100 BY EBBA IRON OR EQUAL.
- 10. FOR RESTRAINING PVC PIPE AT PIPE JOINTS AND FITTINGS PROVIDE THE FOLLOWING:
  - NON PVC MECHANICAL JOINT RESTRAINT SERIES 2000PV BY EBBA IRON OR EQUAL.
  - NON PVC MECHANICAL JOINT GLAND RESTRAINT SERIES 15MJ00 BY EBBA IRON OR EQUAL.
  - NON PNVPUSH-ON JOINT RESTRAINT SERIES 15PF00 BY EBBA IRON OR EQUAL.
  - NON PVC RESTRAINED FLANGE ADAPTOR (FOR EXPOSED PIPE ONLY) -SERIES 2100 BY EBBA IRON OR EQUAL.
  - RESTRAINT HARNESS FOR PVC FITTINGS SERIES 2500 BY EBBA IRON OR EQUAL.
  - RESTRAINT HARNESS FOR C900 PVC PIPES SERIES 1900 BY EBBA IRON OR EQUAL.