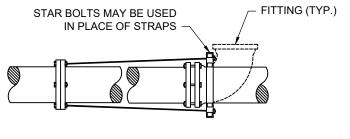

## NOTES:

- 1. SEE DWG. NO. 126 FOR NUMBER AND DIAMETER OF RODS REQUIRED.
- 2. SEE DWG. NO. 128 FOR STRAP AND ROD DETAILS.
- BURIED PIPE SHALL BE BELL AND SPIGOT OR MECHANICAL JOINT. NO FLANGE JOINTS ALLOWED FOR BURIED PIPE.
- 4. AFTER INSTALLATION, TIE-RODS AND CLAMP ASSEMBLIES SHALL BE CLEANED AND THOROUGHLY COATED WITH ROYSTON ROSKOTE R28 RUBBERIZED MASTIC OR APPROVED EQUIVALENT.
- 5. WHEN RESTRAINING FITTINGS TO STEEL CASING PIPE, TIE-RODS MUST BE WELDED DIRECTLY TO THE CASING USE OF STAR BOLTS ARE <u>PROHIBITED</u>. CASING MUST BE FULLY WELDED THROUGHOUT ITS LENGTH AND BE A MINIMUM OF 30 FEET IN LENGTH. AREA TO BE WELDED MUST BE COMPLETELY BARE AND FREE OF ANY COATING MATERIAL.
- FITTING SHOWN IS REPRESENTATIVE FOR ALL FITTINGS, VALVES, DEAD ENDS AND PLUGS.
- RODS MUST HAVE A MINIMUM 6 INCHES OF THREAD ON EACH END.
- ALL NUTS USED ON TIE RODS MUST HAVE A WASHER.
- 9. FOR RESTRAINING HPDE PIPE AT NON HDPE FITTINGS PROVIDE THE FOLLOWING:
  - MECHANICAL JOINT RESTRAINT SERIES 2006PV BY EBBA IRON OR EQUAL.
  - MECHANICAL JOINT GLAND RESTRAINT SERIES 15MJ00 BY EBBA IRON OR EQUAL.
  - PUSH-ON JOINT RESTRAINT SERIES 15PF00 BY EBBA IRON OR EQUAL.
- RESTRAINED FLANGE ADAPTOR (FOR EXPOSED PIPE ONLY) -SERIES 2100 BY EBBA IRON OR EQUAL.
- 10. FOR RESTRAINING PVC PIPE AT PIPE JOINTS AND FITTINGS PROVIDE THE FOLLOWING:
  - NON PVC MECHANICAL JOINT RESTRAINT SERIES 2000PV BY EBBA IRON OR EQUAL.
  - NON PVC MECHANICAL JOINT GLAND RESTRAINT SERIES 15MJ00 BY EBBA IRON OR EQUAL.
  - NON PNVPUSH-ON JOINT RESTRAINT SERIES 15PF00 BY EBBA IRON OR EQUAL.
  - NON PVC RESTRAINED FLANGE ADAPTOR (FOR EXPOSED PIPE ONLY) -SERIES 2100 BY EBBA IRON OR EQUAL.
  - RESTRAINT HARNESS FOR PVC FITTINGS SERIES 2500 BY EBBA IRON OR EQUAL.
  - RESTRAINT HARNESS FOR C900 PVC PIPES SERIES 1900 BY EBBA IRON OR EQUAL.