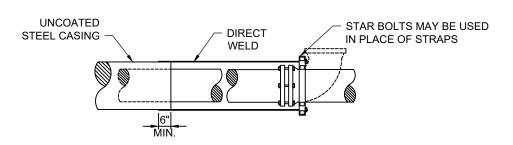

FITTING RESTRAINT - TYPE 4
END CAP
FOR EXPOSED PIPES ONLY

FITTING RESTRAINT - TYPE 5
DIRECT WELD TO STEEL CASING
(10" OR LESS MAINS ONLY)

## NOTES:

- 1. SEE DWG. NO. 126 FOR NUMBER AND DIAMETER OF RODS REQUIRED.
- 2. SEE DWG. NO. 128 FOR STRAP AND ROD DETAILS.
- BURIED PIPE SHALL BE BELL AND SPIGOT OR MECHANICAL JOINT. NO FLANGE JOINTS ALLOWED FOR BURIED PIPE.
- 4. AFTER INSTALLATION, TIE-RODS AND CLAMP ASSEMBLIES SHALL BE CLEANED AND THOROUGHLY COATED WITH ROYSTON ROSKOTE R28 RUBBERIZED MASTIC OR APPROVED EQUIVALENT.
- 5. WHEN RESTRAINING FITTINGS TO STEEL CASING PIPE, TIE-RODS MUST BE WELDED DIRECTLY TO THE CASING USE OF STAR BOLTS ARE <u>PROHIBITED</u>. CASING MUST BE FULLY WELDED THROUGHOUT ITS LENGTH AND BE A MINIMUM OF 30 FEET IN LENGTH. AREA TO BE WELDED MUST BE COMPLETELY BARE AND FREE OF ANY COATING MATERIAL.
- FITTING SHOWN IS REPRESENTATIVE FOR ALL FITTINGS, VALVES, DEAD ENDS AND PLUGS.
- RODS MUST HAVE A MINIMUM 6 INCHES OF THREAD ON EACH END.
- ALL NUTS USED ON TIE RODS MUST HAVE A WASHER.
- 9. FOR RESTRAINING HPDE PIPE AT NON HDPE FITTINGS PROVIDE THE FOLLOWING:
  - MECHANICAL JOINT RESTRAINT SERIES 2006PV BY EBBA IRON OR EQUAL.
  - MECHANICAL JOINT GLAND RESTRAINT SERIES 15MJ00 BY EBBA IRON OR EQUAL.
  - PUSH-ON JOINT RESTRAINT SERIES 15PF00 BY EBBA IRON OR EQUAL.
- RESTRAINED FLANGE ADAPTOR (FOR EXPOSED PIPE ONLY) -SERIES 2100 BY EBBA IRON OR EQUAL.
- 10. FOR RESTRAINING PVC PIPE AT PIPE JOINTS AND FITTINGS PROVIDE THE FOLLOWING:
  - NON PVC MECHANICAL JOINT RESTRAINT SERIES 2000PV BY EBBA IRON OR EQUAL.
  - NON PVC MECHANICAL JOINT GLAND RESTRAINT SERIES 15MJ00 BY EBBA IRON OR EQUAL.
  - NON PNVPUSH-ON JOINT RESTRAINT SERIES 15PF00 BY EBBA IRON OR EQUAL.
  - NON PVC RESTRAINED FLANGE ADAPTOR (FOR EXPOSED PIPE ONLY) -SERIES 2100 BY EBBA IRON OR EQUAL.
  - RESTRAINT HARNESS FOR PVC FITTINGS SERIES 2500 BY EBBA IRON OR EQUAL.
  - RESTRAINT HARNESS FOR C900 PVC PIPES SERIES 1900 BY EBBA IRON OR EQUAL.