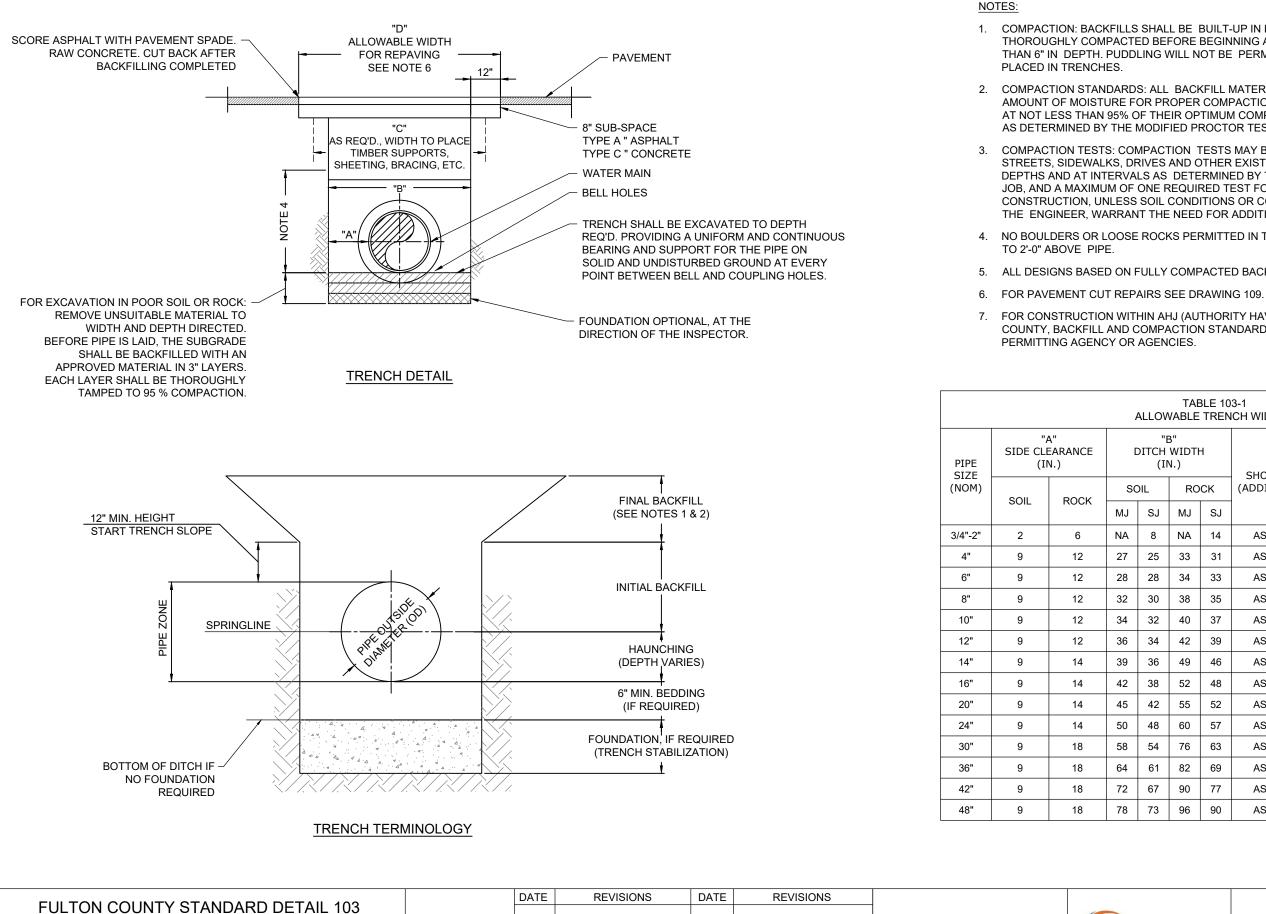

ALLOWABLE TRENCH WIDTHS

WATER MAINS

COMPACTION: BACKFILLS SHALL BE BUILT-UP IN LAYERS AND EACH LAYER SHALL BE THOROUGHLY COMPACTED BEFORE BEGINNING ANOTHER LAYER. LAYERS SHALL BE NO MORE THAN 6" IN DEPTH. PUDDLING WILL NOT BE PERMITTED, NOR WILL FROZEN OR WET MATERIAL BE

COMPACTION STANDARDS: ALL BACKFILL MATERIALS USED SHALL CONTAIN A SUFFICIENT AMOUNT OF MOISTURE FOR PROPER COMPACTION AND THESE MATERIALS SHALL BE COMPACTED AT NOT LESS THAN 95% OF THEIR OPTIMUM COMPACTION FOR ANY SPECIFIC SOIL CLASSIFICATION AS DETERMINED BY THE MODIFIED PROCTOR TEST ASTM D698.

COMPACTION TESTS: COMPACTION TESTS MAY BE REQUIRED IN EXISTING OR PROPOSED STREETS, SIDEWALKS, DRIVES AND OTHER EXISTING OR PROPOSED PAVED AREAS AT VARYING DEPTHS AND AT INTERVALS AS DETERMINED BY THE ENGINEER WITH A MINIMUM OF ONE TEST PER JOB, AND A MAXIMUM OF ONE REQUIRED TEST FOR EACH 400' OR LESS OF WATER MAIN CONSTRUCTION, UNLESS SOIL CONDITIONS OR CONSTRUCTION PRACTICES, IN THE OPINION OF THE ENGINEER, WARRANT THE NEED FOR ADDITIONAL TESTS.

4. NO BOULDERS OR LOOSE ROCKS PERMITTED IN THE BACKFILL AT THE BOTTOM OF PIPE TRENCH

ALL DESIGNS BASED ON FULLY COMPACTED BACKFILL AND UNIFORMLY SUPPORTED PIPE.

FOR CONSTRUCTION WITHIN AHJ (AUTHORITY HAVING JURISDICTION) OTHER THAN FULTON COUNTY, BACKFILL AND COMPACTION STANDARDS SHALL BE IN ACCORDANCE WITH THE

| LLOW                                   |                                                                                           |                                                                                                                                            |                                                                                                                                                                   |                                                                                                                                                                                                                                                                                                                                                  |                                                                                                                                                                                                                                                                                                                                                                                                       |                                                        |                                                                                                                                                                                                                                                                                                                                                                                                                                                                                                                                                                                                                                                                                                                                                                                                                          |
|----------------------------------------|-------------------------------------------------------------------------------------------|--------------------------------------------------------------------------------------------------------------------------------------------|-------------------------------------------------------------------------------------------------------------------------------------------------------------------|--------------------------------------------------------------------------------------------------------------------------------------------------------------------------------------------------------------------------------------------------------------------------------------------------------------------------------------------------|-------------------------------------------------------------------------------------------------------------------------------------------------------------------------------------------------------------------------------------------------------------------------------------------------------------------------------------------------------------------------------------------------------|--------------------------------------------------------|--------------------------------------------------------------------------------------------------------------------------------------------------------------------------------------------------------------------------------------------------------------------------------------------------------------------------------------------------------------------------------------------------------------------------------------------------------------------------------------------------------------------------------------------------------------------------------------------------------------------------------------------------------------------------------------------------------------------------------------------------------------------------------------------------------------------------|
| TABLE 103-1<br>ALLOWABLE TRENCH WIDTHS |                                                                                           |                                                                                                                                            |                                                                                                                                                                   |                                                                                                                                                                                                                                                                                                                                                  |                                                                                                                                                                                                                                                                                                                                                                                                       |                                                        |                                                                                                                                                                                                                                                                                                                                                                                                                                                                                                                                                                                                                                                                                                                                                                                                                          |
| "B"<br>DITCH WIDTH<br>(IN.)            |                                                                                           |                                                                                                                                            | "C"<br>- SHORING WIDTH<br>(ADDITIONAL-INCH)                                                                                                                       | "D"<br>CUT REPAIR WIDTH<br>(FT.)                                                                                                                                                                                                                                                                                                                 |                                                                                                                                                                                                                                                                                                                                                                                                       |                                                        |                                                                                                                                                                                                                                                                                                                                                                                                                                                                                                                                                                                                                                                                                                                                                                                                                          |
| SOIL ROCK                              |                                                                                           |                                                                                                                                            |                                                                                                                                                                   | SOIL                                                                                                                                                                                                                                                                                                                                             |                                                                                                                                                                                                                                                                                                                                                                                                       | ROCK                                                   |                                                                                                                                                                                                                                                                                                                                                                                                                                                                                                                                                                                                                                                                                                                                                                                                                          |
| SJ                                     | MJ                                                                                        | SJ                                                                                                                                         |                                                                                                                                                                   | MJ                                                                                                                                                                                                                                                                                                                                               | SJ                                                                                                                                                                                                                                                                                                                                                                                                    | MJ                                                     | SJ                                                                                                                                                                                                                                                                                                                                                                                                                                                                                                                                                                                                                                                                                                                                                                                                                       |
| 8                                      | NA                                                                                        | 14                                                                                                                                         | AS APPROVED                                                                                                                                                       | NA                                                                                                                                                                                                                                                                                                                                               | 3.00                                                                                                                                                                                                                                                                                                                                                                                                  | NA                                                     | 3.17                                                                                                                                                                                                                                                                                                                                                                                                                                                                                                                                                                                                                                                                                                                                                                                                                     |
| 25                                     | 33                                                                                        | 31                                                                                                                                         | AS APPROVED                                                                                                                                                       | 4.25                                                                                                                                                                                                                                                                                                                                             | 4.08                                                                                                                                                                                                                                                                                                                                                                                                  | 4.75                                                   | 4.58                                                                                                                                                                                                                                                                                                                                                                                                                                                                                                                                                                                                                                                                                                                                                                                                                     |
| 28                                     | 34                                                                                        | 33                                                                                                                                         | AS APPROVED                                                                                                                                                       | 4.33                                                                                                                                                                                                                                                                                                                                             | 4.33                                                                                                                                                                                                                                                                                                                                                                                                  | 4.83                                                   | 4.75                                                                                                                                                                                                                                                                                                                                                                                                                                                                                                                                                                                                                                                                                                                                                                                                                     |
| 30                                     | 38                                                                                        | 35                                                                                                                                         | AS APPROVED                                                                                                                                                       | 4.67                                                                                                                                                                                                                                                                                                                                             | 4.50                                                                                                                                                                                                                                                                                                                                                                                                  | 5.17                                                   | 4.92                                                                                                                                                                                                                                                                                                                                                                                                                                                                                                                                                                                                                                                                                                                                                                                                                     |
| 32                                     | 40                                                                                        | 37                                                                                                                                         | AS APPROVED                                                                                                                                                       | 4.83                                                                                                                                                                                                                                                                                                                                             | 4.67                                                                                                                                                                                                                                                                                                                                                                                                  | 5.33                                                   | 5.08                                                                                                                                                                                                                                                                                                                                                                                                                                                                                                                                                                                                                                                                                                                                                                                                                     |
| 34                                     | 42                                                                                        | 39                                                                                                                                         | AS APPROVED                                                                                                                                                       | 5.00                                                                                                                                                                                                                                                                                                                                             | 4.83                                                                                                                                                                                                                                                                                                                                                                                                  | 5.50                                                   | 5.25                                                                                                                                                                                                                                                                                                                                                                                                                                                                                                                                                                                                                                                                                                                                                                                                                     |
| 36                                     | 49                                                                                        | 46                                                                                                                                         | AS APPROVED                                                                                                                                                       | 5.25                                                                                                                                                                                                                                                                                                                                             | 5.00                                                                                                                                                                                                                                                                                                                                                                                                  | 6.08                                                   | 5.83                                                                                                                                                                                                                                                                                                                                                                                                                                                                                                                                                                                                                                                                                                                                                                                                                     |
| 38                                     | 52                                                                                        | 48                                                                                                                                         | AS APPROVED                                                                                                                                                       | 5.50                                                                                                                                                                                                                                                                                                                                             | 5.17                                                                                                                                                                                                                                                                                                                                                                                                  | 6.33                                                   | 6.00                                                                                                                                                                                                                                                                                                                                                                                                                                                                                                                                                                                                                                                                                                                                                                                                                     |
| 42                                     | 55                                                                                        | 52                                                                                                                                         | AS APPROVED                                                                                                                                                       | 5.75                                                                                                                                                                                                                                                                                                                                             | 5.50                                                                                                                                                                                                                                                                                                                                                                                                  | 6.58                                                   | 6.33                                                                                                                                                                                                                                                                                                                                                                                                                                                                                                                                                                                                                                                                                                                                                                                                                     |
| 48                                     | 60                                                                                        | 57                                                                                                                                         | AS APPROVED                                                                                                                                                       | 6.17                                                                                                                                                                                                                                                                                                                                             | 6.00                                                                                                                                                                                                                                                                                                                                                                                                  | 7.00                                                   | 6.75                                                                                                                                                                                                                                                                                                                                                                                                                                                                                                                                                                                                                                                                                                                                                                                                                     |
| 54                                     | 76                                                                                        | 63                                                                                                                                         | AS APPROVED                                                                                                                                                       | 6.83                                                                                                                                                                                                                                                                                                                                             | 6.50                                                                                                                                                                                                                                                                                                                                                                                                  | 8.33                                                   | 7.25                                                                                                                                                                                                                                                                                                                                                                                                                                                                                                                                                                                                                                                                                                                                                                                                                     |
| 61                                     | 82                                                                                        | 69                                                                                                                                         | AS APPROVED                                                                                                                                                       | 7.33                                                                                                                                                                                                                                                                                                                                             | 7.08                                                                                                                                                                                                                                                                                                                                                                                                  | 8.83                                                   | 7.75                                                                                                                                                                                                                                                                                                                                                                                                                                                                                                                                                                                                                                                                                                                                                                                                                     |
| 67                                     | 90                                                                                        | 77                                                                                                                                         | AS APPROVED                                                                                                                                                       | 8.00                                                                                                                                                                                                                                                                                                                                             | 7.58                                                                                                                                                                                                                                                                                                                                                                                                  | 9.50                                                   | 8.42                                                                                                                                                                                                                                                                                                                                                                                                                                                                                                                                                                                                                                                                                                                                                                                                                     |
| 73                                     | 96                                                                                        | 90                                                                                                                                         | AS APPROVED                                                                                                                                                       | 8.50                                                                                                                                                                                                                                                                                                                                             | 8.08                                                                                                                                                                                                                                                                                                                                                                                                  | 10.00                                                  | 9.75                                                                                                                                                                                                                                                                                                                                                                                                                                                                                                                                                                                                                                                                                                                                                                                                                     |
|                                        | ITCH<br>(IN<br>SJ<br>25<br>28<br>30<br>32<br>34<br>36<br>38<br>42<br>48<br>54<br>61<br>67 | IICH WIDTH<br>(IN.)   IL RO   SJ MJ   8 NA   25 33   28 34   30 38   32 40   34 42   36 49   38 52   42 55   48 60   54 76   61 82   67 90 | IIL ROCK   SJ MJ SJ   8 NA 14   25 33 31   28 34 33   30 38 35   32 40 37   34 42 39   36 49 46   38 52 48   42 55 52   48 60 57   54 76 63   61 82 69   67 90 77 | "C"<br>SHORING WIDTH<br>(IN.)"C"<br>SHORING WIDTH<br>(ADDITIONAL-INCH)ILROCKSHORING WIDTH<br>(ADDITIONAL-INCH)SJMJSJ8NA14AS APPROVED253331AS APPROVED283433AS APPROVED303835AS APPROVED324037AS APPROVED344239AS APPROVED364946AS APPROVED385248AS APPROVED425552AS APPROVED486057AS APPROVED547663AS APPROVED618269AS APPROVED679077AS APPROVED | ILCH WIDTH<br>(IN.)"C"<br>SHORING WIDTH<br>(ADDITIONAL-INCH)CU<br>"C"<br>SHORING WIDTH<br>(ADDITIONAL-INCH)ILROCK(ADDITIONAL-INCH)SCSJMJSJMJ8NA14AS APPROVEDNA253331AS APPROVED4.25283433AS APPROVED4.33303835AS APPROVED4.67324037AS APPROVED4.63344239AS APPROVED5.00364946AS APPROVED5.25385248AS APPROVED5.75486057AS APPROVED6.17547663AS APPROVED6.83618269AS APPROVED7.33679077AS APPROVED8.00 | $\begin{array}{ c c c c c c c c c c c c c c c c c c c$ | ITCH WIDTH (IN.)     "C" SHORING WIDTH (ADDITIONAL-INCH)     CUT REPAIR WID (FT.)       IL     ROCK     MJ     SJ     MJ     SJ       SJ     MJ     SJ     AM     AS     MD     NA       8     NA     14     AS APPROVED     NA     3.00     NA       25     33     31     AS APPROVED     4.25     4.08     4.75       28     34     33     AS APPROVED     4.33     4.33     4.83       30     38     35     AS APPROVED     4.67     4.50     5.17       32     40     37     AS APPROVED     4.83     4.67     5.33       34     42     39     AS APPROVED     5.00     6.08       38     52     48     AS APPROVED     5.50     5.17     6.33       34     42     39     AS APPROVED     5.50     5.17     6.33       38     52     48     AS APPROVED     5.50     6.17     6.33       42     55 <td< td=""></td<> |