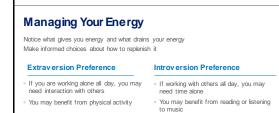

#### Extraversion

- Externally focused
  People and objects
- Oriented toward action
- Communicate through talking
- Speaking facilitates thinking
- Broad interests
- DIDAU IIILEIESIS
- Introversion
  Internally focused
  Concepts and ideas
- · Oriented toward thought
- · Communicate through writing
- Thinking, then speaking
- Few, deep interests