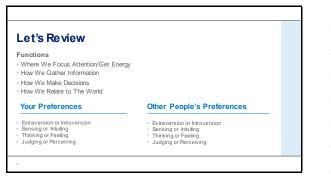

#### What Are Personality Types Based On?

Two attitudes of personality

Introversion
 Extroversion

AND

The functions by which we experience the world

Where we place our attention/get energy
 Where we place our attention/get energy
 How we gather information
 How we make decisions
 How we relate to the world

#### Relating to the World

(Added by Myers and Briggs)