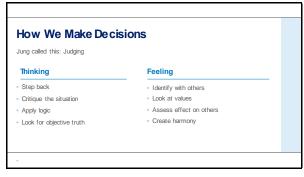

## 

- Sensing
- What is really happening?
- Like facts and concrete information
- · Focus on specifics, data
- Make their case carefully
- · Have faith in experience
- Imaginative
  Follow their gut

Intuiting

Reach conclusions quickly

· What does it mean?

· Faith in inspiration

. 9